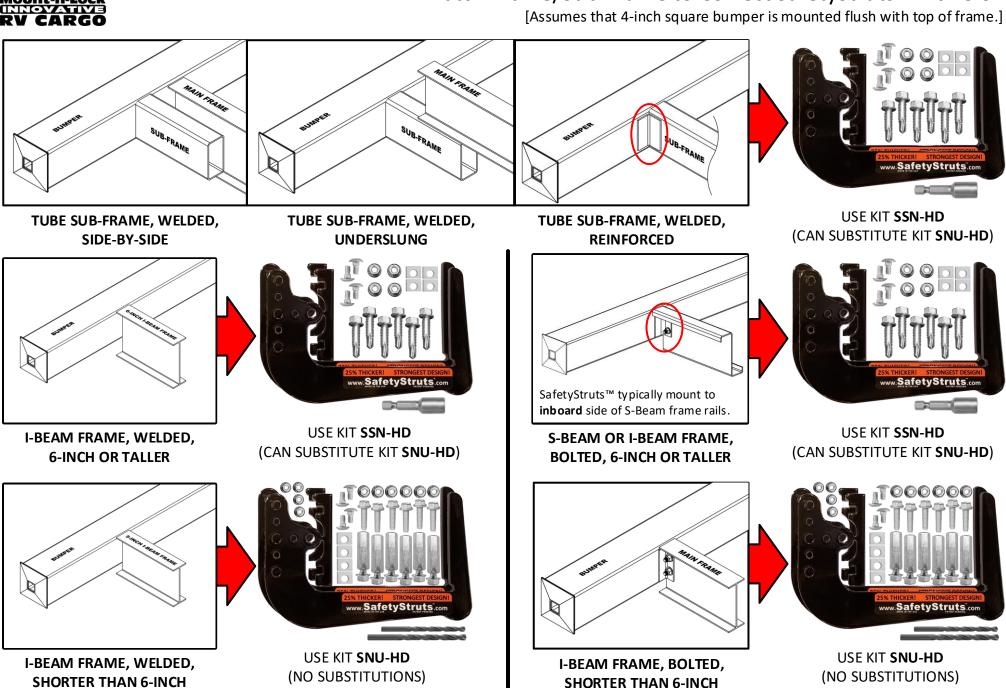

## Mount-n-Lock® SafetyStruts™ Selection Guide

Match Frame/Sub-Frame to Correct SafetyStruts™ Kit Below

SINGLE CHANNEL FRAME, WELDED, ANY-SIZE

USE KIT SSN-HD (CAN SUBSTITUTE KIT SNU-HD)

DOUBLE CHANNEL FRAME, WELDED, ANY-SIZE