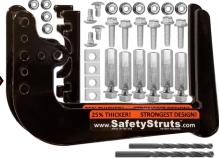

## Mount-n-Lock® SafetyStruts™ Selection Guide

Match Frame/Sub-Frame to Correct SafetyStruts™ Kit Below

SINGLE CHANNEL FRAME, WELDED, ANY-SIZE

USE KIT SSN-HD (CAN SUBSTITUTE KIT SNU-HD)

DOUBLE CHANNEL FRAME, WELDED, ANY-SIZE