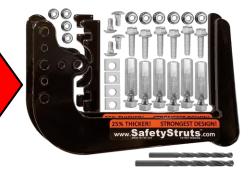

(NO SUBSTITUTIONS)

USE KIT **SNU-HD** (NO SUBSTITUTIONS)

Minnie Winnie/Micro Minnie with 2-Bolt Frame Mount: Reinforcement Plates Needed for Proper Support of 2-Bolt Bumper-Frame Extensions. Use Kit SMW-HD or Kits SSN-HD/SNU-HD + SMW-FP.