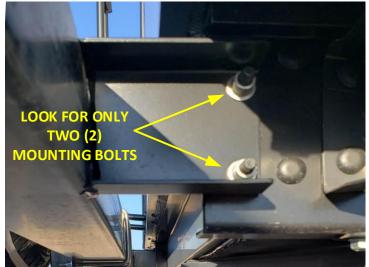

(NO SUBSTITUTIONS)

USE KIT **SNU-HD** (NO SUBSTITUTIONS)

Minnie Winnie/Micro Minnie with 2-Bolt Frame Mount: Reinforcement Plates Needed for Proper Support of 2-Bolt Bumper-Frame Extensions. Use Kit SMW-HD or Kits SSN-HD/SNU-HD + SMW-FP.