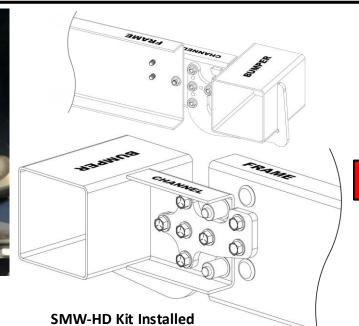

(NO SUBSTITUTIONS)

USE KIT **SNU-HD** (NO SUBSTITUTIONS)

Minnie Winnie/Micro Minnie with 2-Bolt Frame Mount: Reinforcement Plates Needed for Proper Support of 2-Bolt Bumper-Frame Extensions. Use Kit SMW-HD or Kits SSN-HD/SNU-HD + SMW-FP.

© Copyright 2022 BetterBilt Solutions LLC. All Rights Reserved. Patents Pending.

USE KIT **SMW-HD** (CAN SUBSTITUTE SSN-HD/SNU-HD + SMW-FP)